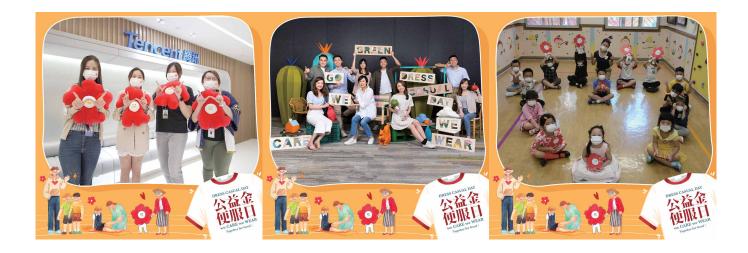

## 28號 公益金便服日送上溫暖與希望 Dress Casual Day Sends Warmth and Hope

逾 900 間機構和學校,超過 28 萬名參加者一起「we CARE we WEAR」,參與 2022 年公益金便服日。為配合活動主題, 鼓勵參加者穿上舒適便服的同時,以一顆關懷他人的心,為身邊每一個有需要的人送上希望和溫暖。

便服日所籌得的善款不會扣除任何開支,全數撥捐公益金資助的 168 間會員機構,為有需要人士提供高質素社福服務。 公益金非常感謝騰訊基金會慷慨支持本屆公益金便服日,為每位便服日參加者提供額外 20 元捐款,鼓勵大家與騰訊公 益「小紅花」一起做好事。公益金感謝支持者的參與,並期待大家繼續支持下屆的便服日。

More than 280,000 participants from over 900 organisations and schools took part in Dress Casual Day 2022. Themed "we CARE we WEAR", participants were encouraged to treat people around them with tender love and care while putting on their comfortable casual outfits.

All funds raised from the event, without any deductions, will be allocated in full to 168 members agencies for the provision of quality social services to those in need. The Chest is immensely grateful for Tencent Charity Foundation's generous support by making an extra donation of \$20 for every participant joining the event, encouraging everyone to act "Together for Good". Also, the Chest thanks all participants for their contributions and looks forward to your continued support in 2023.