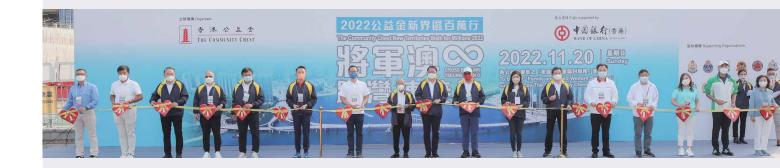

## 20<sup>+-+</sup> 2022/2023 新界區百萬行 約 15,000 名善長於新地標邁步行善 About 15,000 Stride for Charity at New Territories Walk for Millions

近 200 支來自工商機構及團體所組成的步行隊伍連同個 人支持者合共近 15,000 人,率先踏足香港最新基建 — 將軍澳跨灣連接路,參與全長約 6 公里的新界區百萬行。 中國銀行(香港)慷慨贊助活動經費,讓籌得善款不會扣 除任何開支,全數撥捐 24 間提供家庭及兒童福利服務的 會員機構,協助本地有需要家庭。同時,公益金非常感 謝多個政府部門及制服團體義工的鼎力協助,讓活動得 以順利舉行。

香港特別行政區政府政務司司長陳國基先生擔任活動主 禮嘉賓,與公益金、贊助及協助機構代表一同踏步跨灣 大橋,為慈善出力。

是次百萬行也是公益金自新冠疫情爆發以來首度恢復舉 辦實體步行籌款活動,一眾參加者都非常興奮及踴躍。

Individual supporters as well as nearly 200 teams formed by companies and organisations, totalling around 15,000 participants, set foot on the Cross Bay Link in Tseung Kwan O, the newest infrastructure in Hong Kong, and participated in the 6 km charity walk.

Thanks to the full support from Bank of China (Hong Kong), no deduction will be made and all funds raised will be allocated in full to 24 member agencies that provide family and child welfare services. Also, the Chest is deeply grateful for the immense support given by various government departments and volunteers from uniformed groups.

Accompanied by the representatives of the Chest, sponsor and supporting organisations, Mr K K Chan, Chief Secretary for Administration of the HKSAR government and the event's guest of honour, strolled across the marine viaduct to show his support.

The event was also the first in-person Walk for Millions since the outbreak of the pandemic. Participants were very excited and enthusiastic.