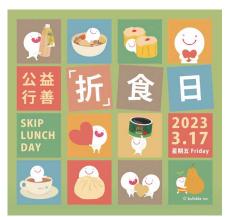

## 17<sup>括</sup> 公益行善「折」食日 Skip Lunch Day

公益金呼籲大家捐出一日午膳費用,支援露宿者、籠屋及板間房居民服務,為這 些弱勢社群的生活帶來希望。凡捐款 38 元或以上的善長,均獲公益金回贈鴻福 堂贊助的「折」食日愛心券一張,憑券可於 2023 年 3 月 17 日至 4 月 30 日於全 港鴻福堂門市換領其中一款指定產品。參加者更可選擇捐出愛心券並透過公益金 資助的社會福利會員機構轉贈有需要人士。

To bring hope to the underprivileged, the Chest encourages members of the public to donate the cost of a day's lunch to support services for street sleepers as well as residents of cage homes and cubicles. As a gesture of appreciation, anyone who donates \$38 or more will be given a coupon sponsored by Hung Fook Tong. Holder of the coupon can redeem one designated item at any Hung Fook Tong outlets from 17 March to 30 April 2023, or they can consider donating the coupons to beneficiaries through the Chest's member agencies.