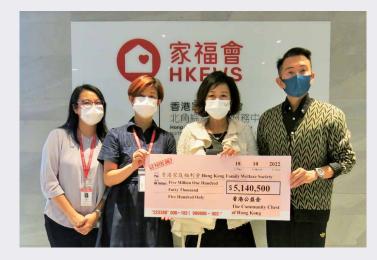

公益金入會、預算及分配委員會主席楊傳亮先生(右一), 與籌募委員會委員李愛平博士(右二),向香港家庭福利會 遞交 2022/2023 年度撥款支票,由該會服務總監陳月華女士 (左二)及高級經理(家庭服務)陳錦卿女士(左一)接收。

Mr Charles Yang, ABAC Chairman (first right), and Dr Christina Lee, Campaign Committee member (second right), present a cheque to Hong Kong Family Welfare Society representatives Ms Judy Chan, Head of Service (second left), and Ms Sarah Chan, Senior Manager (Family Service) (first left).