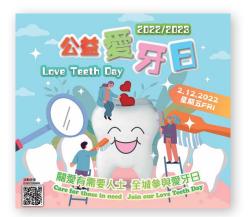

## 2號 愛牙護牙 笑口常開 Say Cheese for Love Teeth Day

日行一善和日常愛護牙齒同樣重要!公益金、香港牙醫學會及衞生署口腔健康 教育事務科合辦「公益愛牙日」,為公益金籌款之餘,同時呼籲大眾關注口腔 健康。

是次活動獲熱心市民及約 340 間工商機構和政府部門支持,籌得逾 140 萬元, 善款將全數用於為有需要人士加強口腔護理服務。為表謝意,公益金送出超過 28,000 份有多種口腔護理用品的愛牙日禮包予捐款 35 元或以上的善長。

Taking care of your teeth is as important as doing a good deed a day! As such, the Chest, Hong Kong Dental Association and the Oral Health Education Division of the Department of Health co-organised Love Teeth Day to promote oral health in the community and raise funds for the Chest.

The event saw the participation of individuals as well as about 340 corporations and government departments, and raised over \$1.4 million. All donations will go towards oral hygiene services for those in need provided by the Chest's member agencies. Over 28,000 Love Teeth Day Packs with oral care products were handed out to those who donated \$35 or above as a gesture of the Chest's appreciation.