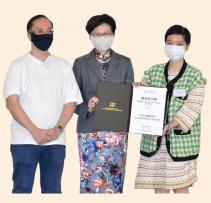

### 2019/2020 年度公益金周年頒獎典禮 The Community Chest 2019/2020 Annual Awards Ceremony

縱然面對經濟及疫情的挑戰,公益金承蒙各界的鼎力支持,在 2019/2020 籌募年度透過各項籌款活動 籌得二億九千七百萬元,所有善款將用於資助 165 間會員機構提供的社會福利服務。公益金於 2020 年 11 月 19 日假香港禮賓府舉行周年頒獎典禮,香港特別行政區行政長官林鄭月娥女士擔任主禮嘉賓,聯同 公益金代表頒發獎項予 110 位機構代表及善長仁翁,表達謝意。

Despite the health and economic challenges brought by the pandemic, the Chest has been blessed with the unfailing support of Hong Kong's people. \$297 million was raised through its fundraising activities in the 2019/2020 campaign year, and all donations will be used to fund social services provided by its 165 member agencies. At the Annual Awards Ceremony held at Government House on 19 November 2020, the Guest of Honour, The Hon Mrs Carrie Lam, Chief Executive of the HKSAR, and representatives from the Chest, presented awards to 110 major donors and individuals in recognition of their significant contributions.