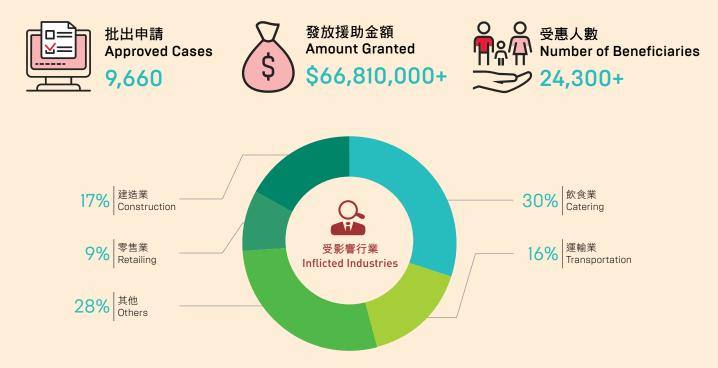

### 公益金及時抗疫基金統計數字 The Community Chest Anti-NCP Rainbow Fund Statistics (12/2/2020 – 31/8/2020)

公益金在2020年2月成立公益金及時抗疫基金,第一時間向生計受疫情影響的有需要人士提供緊急經濟支援。透過與28間夥伴機構合作,基金截至2020年8月31日結束時,已協助逾24,300名受惠人士解決燃眉之急。

The Community Chest Anti-NCP Rainbow Fund was established in February 2020 to relieve the plight of individuals and families who have suffered from unexpected economic hardships amid the pandemic. With the support of the Chest's 28 partner agencies, the Fund has offered timely assistance to more than 24,300 beneficiaries by the time it closed on 31 August 2020.