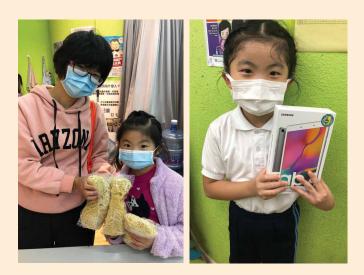

循道衛理亞斯理社會服務處友里荃城社區發展動力 支援服務計劃致力改善社區問題,並協助居於惡劣 環境的人士。計劃獲得公益金資助,特別增加失業、 防疫物品及留家學習支援,協助受疫情影響的家庭。 阿雅獲派防疫用品應急,一家人不再需要重覆使用 口罩,她亦登記領取食物及現金券,減輕經濟壓力。

中心又連結合作夥伴,向阿雅女兒借出平板電腦、 網絡數據卡以及補充練習,讓小朋友在狹小空間都能 夠順利完成課堂。

為了回饋社區,阿雅在受訓後,在區內中學帶領學生 以相片認識荃灣基層社區及劏房生活。

In collaboration with other community partners, the centre also lent out an iPad, data card and supplementary exercises to help Nga's daughter continue learning at home.

To give back, Nga is now a volunteer. Having led a group of secondary students through a virtual tour, she hopes to inspire others to learn more about the grass-root community and life within Tsuen Wan's subdivided flats.