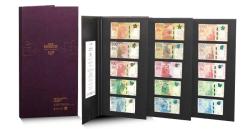

# 九月至十月<br/>Sup-oct<br/>2020三發鈔銀行捐贈新鈔行善<br/>Three Note-issuing Banks Donated<br/>New Banknotes for Charity

香港三家發鈔銀行 — 中國銀行(香港)有限公司、香港上海滙豐銀行有限公司與渣打銀行(香港)有限公司再次為慈善出力,慷慨捐贈一批全新鈔票予公益金作慈善用途。第二期「新鈔票公益珍藏套裝」為公益金資助的社會福利服務籌得逾1,100萬元善款。

Hong Kong's three note-issuing banks – Bank of China (Hong Kong) Limited, The Hongkong and Shanghai Banking Corporation Limited and Standard Chartered Bank (Hong Kong) Limited have generously donated banknotes to the Chest to support the "New Banknote Charity Collective Sets" Phase Two campaign. The campaign has raised over \$11 million for local social services.