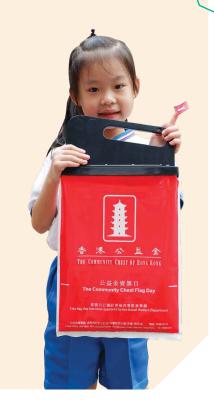

#### 16號 公益金賣旗日 The Community Chest Flag Day

第31屆公益金賣旗日即將舉行,繼續凝聚大眾愛心!多間學校、團體及 公益金會員機構將會發揮關愛社群的精神,派出義工到全港各區向途人賣 旗籌款。善長捐出的一分一毫將全數用於發展本地社會福利服務,請大家 多多支持!

Into its 31st year, The Community Chest Flag Day continued to appeal to the public's generosity. On the event day, volunteers from schools, organisations and the Chest's member agencies will sell flag stickers and collect donations on the streets. Support us on Flag Day and help to raise funds for social welfare service development!

你亦可以在網上捐款支持, 請掃描 QR code! You can also make a donation online. Scan our QR code now!