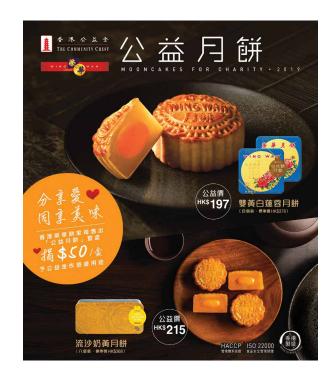

#### 分享愛 同享公益月餅 **Sharing Mooncakes for Charity**

公益金第30年與榮華餅家合辦「公益月餅」籌款活動,鼓 勵市民在中秋佳節分享愛心。今年,除了發售一直廣受善長 歡迎的「雙黃白蓮蓉」公益月餅外,更全新推出「流沙奶黃」 公益月餅,反應理想。每售出一盒「公益月餅」,榮華餅家 會捐出 50 元予公益金,支持 163 間公益金會員機構提供社 福服務。

Since 1990, the Chest and Wing Wah Cake Shop have co-organised "Mooncakes for Charity" to encourage the public to share the joys of the Mid-Autumn Festival with the community. This year, the classic "White Lotus Seed Paste Mooncake with Two Yolks" and the newly launched "Flow Heart Custard Mooncake" were guickly snatched up by donors. Wing Wah Cake Shop will donate \$50 for each box of charity mooncakes sold, and all donations will go towards supporting social services provided by the Chest's 163 member agencies.