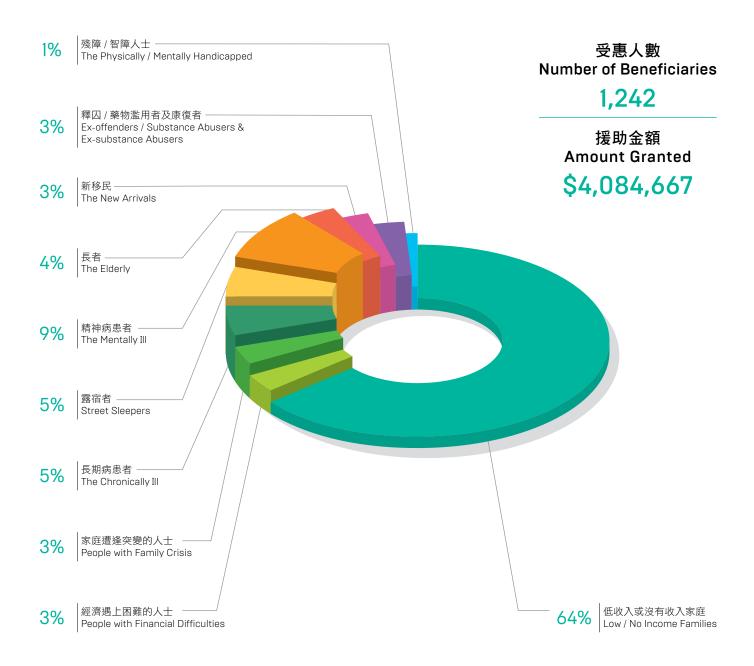

p the Yan family.



#### 勤奮爸爸車禍亡 遺在學子女 Loving Father Lost Life in Road Accident

3月15日,49歲小型貨車司機區滿強在吐露港公路遭遇車禍身亡,遺下妻子和分別就 讀中一及小六的子女。

區先生生前身兼三份工作,獨力支撐家計。區太透露,丈夫一個月只有一天假期,加上早出晚歸,每天早上十來分鐘的短暫相聚就是他和子女僅有的「親子時間」。公益金聞訊,即時從及時雨基金撥款 8 萬元,協助區家暫渡難關。

49-year old van driver Au Moon-keung lost his life in a road accident on 15 March, leaving his wife and two school-aged children without support.

As the only breadwinner of the family, Mr Au held three jobs to make ends meet. Taking only one day off every month, this diligent father could only spend 15 minutes to chat with his kids in the morning. To tide the family over during this difficult time, \$80,000 was given out from The Community Chest Rainbow Fund as immediate relief.

## 及時雨基金 2019 年 3 月至 6 月統計數字

Rainbow Fund Statistics: March to June 2019



#### 連繫我們 Connect with Us









commchestHK | Q



40 期 2019.09 POSTAGE PAID HONG KONG CHINA 中國香港 郵資已付

Permit No. 特許編號 06098

**Economy** 

恒常籌款活動 Year Round Events

賀禮捐公益 Celebrations for the Chest

商業及僱員募捐計劃 Corporate and Employee Contribution Programme

一般捐款 General Donations

午砲籌款為公益 Noonday Gun for the Chest

樂捐公益謝嘉賓 Souvenirs for the Chest 為善最樂,坐言起行 Give. Make a difference.

| 捐                                                                                                                               | 款人資料                                                                                        | 姓名 Name :