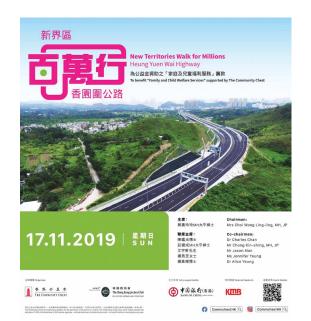

#### 新界區百萬行 一香園圍公路 New Territories Walk for Millions – Heung Yuen Wai Highway

公益金誠邀全城善長支持今年的新界區百萬行,在新近通車的 香園圍公路留下慈善足印。活動得到中銀香港慷慨贊助,使公益金 得以將籌得的善款百分百撥捐家庭及兒童福利服務。參加名額有限, 先到先得。請從速報名,同步享受步行及助人之樂!

The Chest invites participants of all ages to join this special opportunity to take a stroll along the newly opened Heung Yuen Wai Highway. Fully supported by the Bank of China (Hong Kong), all funds raised by the event will support Chest-funded family and child welfare services without deductions for administrative costs. Due to limited quota, enrolment is available on a firstcome-first-served basis. Don't miss out on the chance to get active and show your support for people in need!

活動詳情 **Event Details** 

活動預告 Coming Up