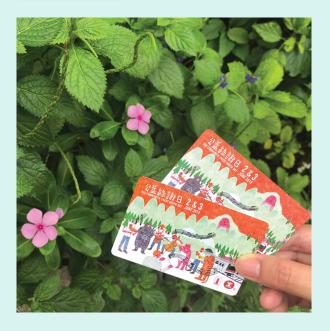

## 綠色生活 樂·在其中

Share, Enjoy and Cherish Green

公益綠識日今年以「綠色生活,樂·在其中」為主題,鼓勵 市民實踐環保生活方式。活動獲得超過280間工商機構、 政府部門及市民支持,為公益金資助的醫療及保健服務籌得 逾 180 萬元善款。公益金向參加者派發 16,450 張由港鐵公司 贊助、著名插畫師程子為設計的公益綠識日紀念車票,表達 謝意。

"Share, Enjoy and Cherish Green" is this year's theme for Green Day, and the Chest encourages everyone to adopt a more sustainable lifestyle. With the participation and contributions of over 280 organisations, government departments and individuals, more than \$1.8 million was raised to support medical and health services. As a token of appreciation, 16,450 commemorative tickets - sponsored by the MTR Corporation and designed by renowned illustrator Chingpaper - were given out to participants.