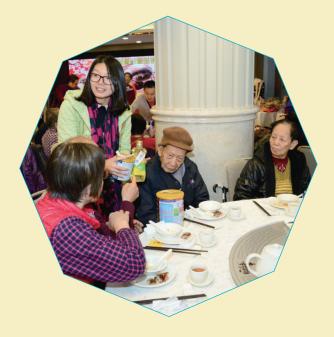

#### 公益金支援肺積塵患者 放開胸懷迎新生 Chest Project Gives Hope To Lung Disease Sufferers

「最辛苦的時候,我會氣促,甚至爆肺咳血。」李寶森 伯伯今年82歲,退休前從事石礦場爆石建築行業超過40 年,是香港第一批肺積塵病患者,亦是第一屆肺積塵互助 會執行委員會副主席。

他憶述:「當年建築行業的預防肺塵意識及設備嚴重不足, 我們以為塵埃即使入了肺,也會自動排出來,後來政府多 了宣傳,我就用濕毛巾掩鼻以保護自己,但仍不能倖免。」 自從患上這個病後,李伯伯嚐盡苦頭,「平日連上樓梯、 拿重物,都不行;更不用説嚴重到咳血的悽酸。」他更感 嘆:「有不少工友還未取回補償就已經去世。」

肺積塵病是一種不能

治癒的職業病,患者

只可以透過復康運

動來增強肺功能,減

慢肺功能衰退。現時

李伯伯每星期兩次,

在肺積塵互助會參與 公益金資助的「肺積

塵病人社區照顧及復

康服務計劃」,在治

療師的指導下,積極

做復康運動。「感謝

公益金資助互助會, 讓我們有一個家,定 期舉行復康及社交活動,亦令我們有機會探訪一些比我更 加體弱的工友。」

「我有一個心願,希望社會多點關心肺積塵病患者。現時 每年仍有超過60名新增肺積塵病確診患者,他們很需要 我們持續關心和支持。」 "When it got really bad, I couldn't catch my breath and coughed out blood,"said 82-year old Lee Po-sum, who was among Hong Kong's first pneumoconiosis sufferers, which he developed after 40 years of stone-blasting work in a quarry. He went on to take up the vice-chairmanship of the Pneumoconiosis Mutual Aid Association.