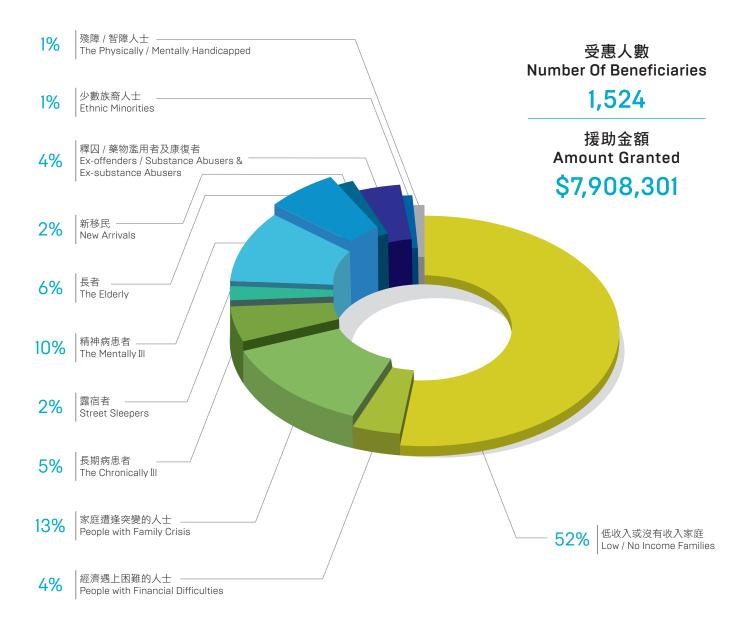

# 及時雨基金 2017 年 11 月至 2018 年 3 月統計數字 Rainbow Fund Statistics: November 2017 To March 2018