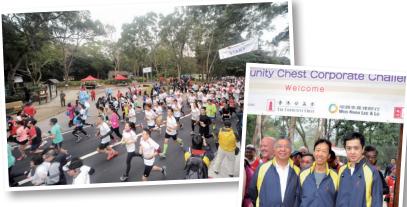

#### 1,100 人挑戰公益慈善馬拉松 1,100 Runners Take On The Chest's Corporate Challenge

2018 年公益慈善馬拉松於西貢北潭涌郊野公園舉行。逾1,100 名業餘 和資深跑手組成149 隊機構隊伍,競逐半馬拉松及10 公里賽事的獎 牌,同時為公益金資助的復康及善導服務籌得超過230 萬元善款。當 日,活動籌委會聯席主席張永鋭博士及委員劉鎮鴻先生更參與賽事, 為慈善加倍出力。

The 2018 Community Chest Corporate Challenge was held at Sai Kung Pak Tam Chung Country Park. The annual event consisted of two races – the 10KM Run and Half Marathon – that saw more than 1,100 amateur and veteran runners from 149 corporate teams vying for the championship while running for a good cause. Their efforts helped raise over \$2.3 million for rehabilitation & aftercare services supported by the Chest. Event Co-Chairman Dr Edward W Y Cheung and Committee Member Mr Jeffrey Lau went a step further by running in the exciting races.