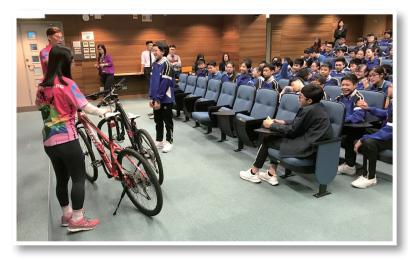

# 公益金與新一代開心互動 School Visit: Sharing Is Fun

問答環節使同學投入參與、社工設計的遊戲帶來歡樂氣氛、義工和 受惠人士即席分享不一樣的人生閱歷,啟發師生多關懷有需要人 士……公益金深信,互動交流可讓同學體驗更多,準備好開展這個 另類學習之旅?請致電2599 6111 安排公益金到校分享!

The Chest engages in sharing talks at schools, bringing social workers and students together to play education games – and to hear beneficiaries' and volunteers' stories firsthand. These interactive sessions create unique learning moments for students, and inspire them to help the less fortunate members of our society. Interested in hosting a Community Chest sharing talk at your school? Contact us on 2599 6111 for details!

利用午間攤位遊戲向同學介紹公益金工作。 Lunchtime booth games introduce the Chest's work.

懷愛會義工帶領同學發掘單車的學問,並以自身帶領小朋友踏單車遊台灣的經歷 鼓勵大家關懷弱勢。

"Let's explore how a bicycle works! Widening horizons through children's bike rides in Taiwan," shared by a volunteer from Project Care.