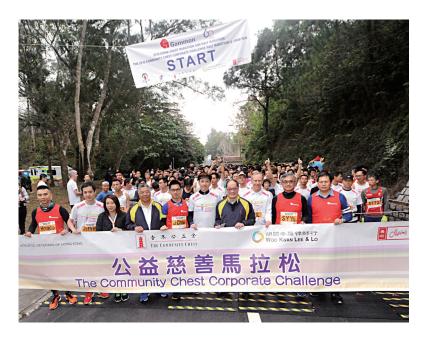

#### 1,100 人挑戰公益慈善馬拉松 1,100 Runners Take On The Chest's Corporate Challenge

2018 年公益慈善馬拉松於西貢北潭涌郊野公園舉行。逾1,100 名業餘 和資深跑手組成149 隊機構隊伍,競逐半馬拉松及10 公里賽事的獎 牌,同時為公益金資助的復康及善導服務籌得超過230 萬元善款。當 日,活動籌委會聯席主席張永鋭博士及委員劉鎮鴻先生更參與賽事, 為慈善加倍出力。

The 2018 Community Chest Corporate Challenge was held at Sai Kung Pak Tam Chung Country Park. The annual event consisted of two races – the 10KM Run and Half Marathon – that saw more than 1,100 amateur and veteran runners from 149 corporate teams vying for the championship while running for a good cause. Their efforts helped raise over \$2.3 million for rehabilitation & aftercare services supported by the Chest. Event Co-Chairman Dr Edward W Y Cheung and Committee Member Mr Jeffrey Lau went a step further by running in the exciting races.