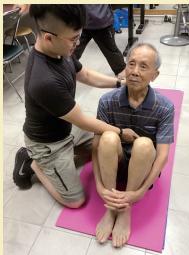

#### 公益金支援肺積塵患者 放開胸懷迎新生 Chest Project Gives Hope To Lung Disease Sufferers

「最辛苦的時候,我會氣促,甚至爆肺咳血。」李寶森 伯伯今年82歲,退休前從事石礦場爆石建築行業超過40 年,是香港第一批肺積塵病患者,亦是第一屆肺積塵互助 會執行委員會副主席。

他憶述:「當年建築行業的預防肺塵意識及設備嚴重不足, 我們以為塵埃即使入了肺,也會自動排出來,後來政府多 了宣傳,我就用濕毛巾掩鼻以保護自己,但仍不能倖免。」 自從患上這個病後,李伯伯嚐盡苦頭,「平日連上樓梯、 拿重物,都不行;更不用説嚴重到咳血的悽酸。」他更感 嘆:「有不少工友還未取回補償就已經去世。」

肺積塵病是一種不能

治癒的職業病,患者

只可以透過復康運

動來增強肺功能,減

慢肺功能衰退。現時

李伯伯每星期兩次,

在肺積塵互助會參與 公益金資助的「肺積

塵病人社區照顧及復

康服務計劃」,在治

療師的指導下,積極

做復康運動。「感謝

公益金資助互助會, 讓我們有一個家,定 期舉行復康及社交活動,亦令我們有機會探訪一些比我更 加體弱的工友。」

「我有一個心願,希望社會多點關心肺積塵病患者。現時 每年仍有超過60名新增肺積塵病確診患者,他們很需要 我們持續關心和支持。」 "When it got really bad, I couldn't catch my breath and coughed out blood,"said 82-year old Lee Po-sum, who was among Hong Kong's first pneumoconiosis sufferers, which he developed after 40 years of stone-blasting work in a quarry. He went on to take up the vice-chairmanship of the Pneumoconiosis Mutual Aid Association.

Pneumoconiosis is an incurable occupational disease that can be alleviated with exercise to strengthen the lungs' functions, a routine that Mr Lee follows twice every week with a therapist at the Community Care and Rehabilitation Service for the Patients of Pneumoconiosis project funded by The Community Chest. He is grateful that through the project's reach, he is able to visit fellow sufferers – some whose conditions are worse than his. With 60 new sufferers diagnosed every year, Mr Lee hopes that patients will receive the attention they deserve.