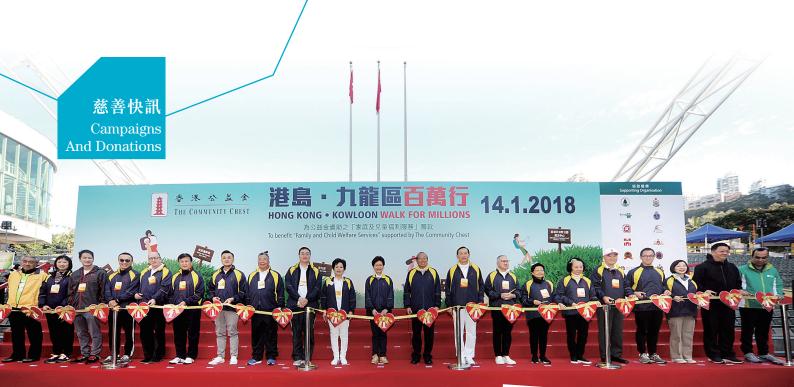

#### 邁步行善港島、九龍區百萬行 Step Forward For Charity Hong Kong And Kowloon Walk

慈善旅程,始於足下!超過170支由各界機構及團體組成的步行隊, 以及熱心市民共逾17,000人參加公益金2018年首個大型籌款活動一 港島、九龍區百萬行。

善長迎著和煦的冬日陽光,從香港大球場出發,途經黃泥涌峽道、 布力徑、香港仔水塘道,步向終點香港仔郊野公園遊客中心,足印佈滿 10公里的旅程。公益金將活動籌得的善款全數撥捐家庭及兒童福利 服務,促進家庭及社區和諧。

Charity starts with a single step! The Chest's first large-scale fund-raising event this year, Hong Kong and Kowloon Walk for Millions attracted over 17,000 participants, including more than 170 walking teams and individuals who stepped forward for the community.

Participants enjoyed the winter sunshine as they walked from Hong Kong Stadium – via Wong Nai Chung Gap Road, Black's Link, and Aberdeen Reservoir Road – to the finish point at Aberdeen Country Park Visitors Centre. All funds raised through the I0km charity walk will go to family and child welfare services to contribute towards family harmony and a caring community.