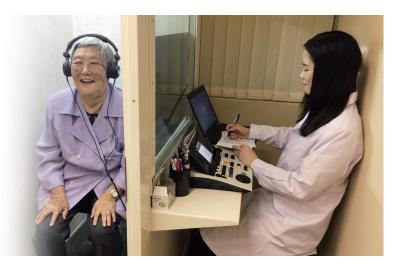

- 致力服務長者及向社區傳達「預防勝於治療」的保健訊息。
- 公益金寶達銀鈴護士站為區內長者提供健康治療及保健知識,及協助護老者舒緩壓力。
- The Foundation provides consultation on preventive healthcare to elders, their families and caregivers in the community.
- The Community Chest Po Tat CareAge Nurse Station teaches the elderly to care for themselves, and educates caregivers in coping with the pressures of caring for their charges.